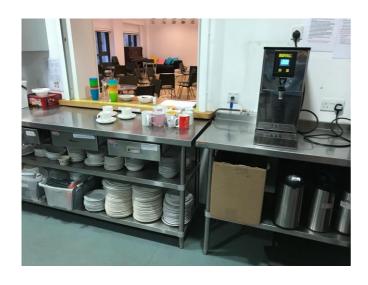

## Fully equipped kitchen

Instant hot water boiler
Fairtrade coffee flask system
Oven, hot cupboard, microwave
Dishwasher
Serving hatches
China, cutlery, glassware
Kitchen inventory at: add link