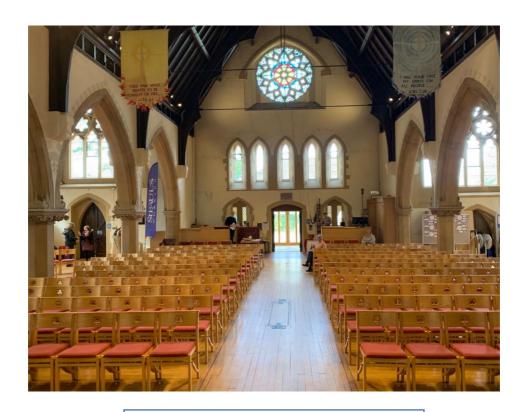

## **Church set up for Sunday**

Seats 450
380 red chairs, 70 extra chairs
Centre section seats 180
15 café tables, 15 large trestles
PA, multi-media, sound loop
Piano & organ

Church set up for Sunday South aisle