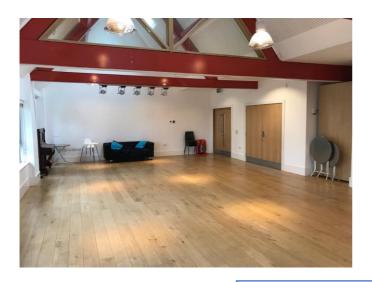

## Hall set up for meeting

Seats 60
Cafe tables, trestle tables
Room divider
Sound proofing
Projector available

Hall clear – 82m sq Serving hatch to kitchen