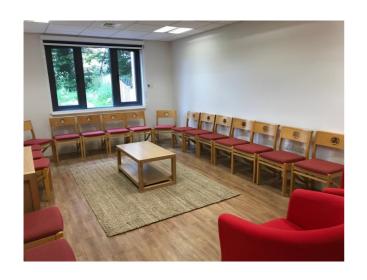

# STPAUL'S DORKING

a growing community of grace



St Paul's Church, Dorking





### Lower ground floor meeting room

Seats 20
Tables & projector available

## Fully equipped kitchen

Instant hot water boiler
Fairtrade coffee flask system
Oven, hot cupboard, microwave
Dishwasher
Serving hatches
China, cutlery, glassware
Kitchen inventory at: add link









## **Church set up for Sunday**

Seats 450
380 red chairs, 70 extra chairs
Centre section seats 180
15 café tables, 15 large trestles
PA, multi-media, sound loop
Piano & organ



Church set up for Sunday South aisle



Church set up for Sunday North aisle



**Chancel and platform** 





Church set up for midweek events Café area and play area



## Hall set up for meeting

Seats 60
Cafe tables, trestle tables
Room divider
Sound proofing
Projector available





Hall clear – 82m sq Serving hatch to kitchen