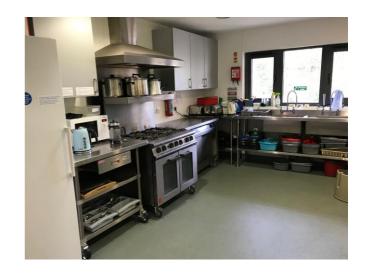

## Fully equipped kitchen

Instant hot water boiler
Fairtrade coffee flask system
Oven, hot cupboard, microwave
Dishwasher
Serving hatches
China, cutlery, glassware
Kitchen inventory at: add link