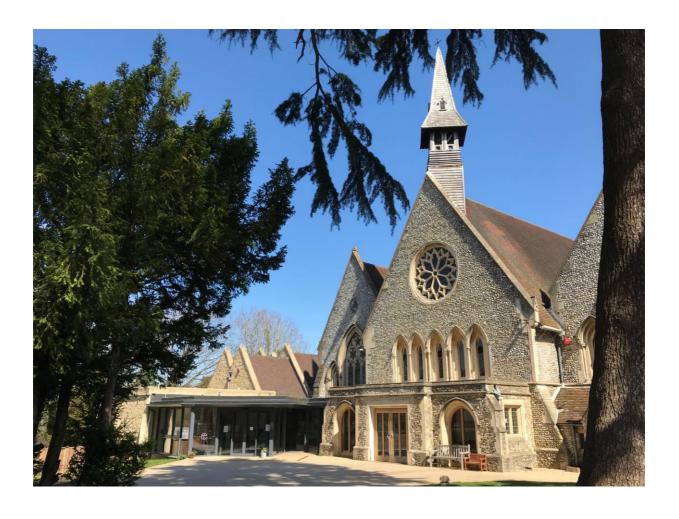

# STPAUL'S DORKING

a growing community of grace



St Paul's Church, Dorking





### Lower ground floor meeting room

Seats 20
Tables & projector available

## Fully equipped kitchen

Instant hot water boiler
Fairtrade coffee flask system
Oven, hot cupboard, microwave
Dishwasher
Serving hatches
China, cutlery, glassware
Kitchen inventory at: add link









## **Church set up for Sunday**

Seats 450
380 red chairs, 70 extra chairs
Centre section seats 180
15 café tables, 15 large trestles
PA, multi-media, sound loop
Piano & organ



Church set up for Sunday South aisle



Church set up for Sunday North aisle



**Chancel and platform** 





Church set up for midweek events Café area and play area



## Hall set up for meeting

Seats 60
Cafe tables, trestle tables
Room divider
Sound proofing
Projector available





Hall clear – 82m s