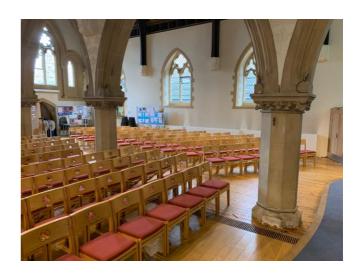

## **Church set up for Sunday**

Seats 450
380 red chairs, 70 extra chairs
Centre section seats 180
15 café tables, 15 large trestles
PA, multi-media, sound loop
Piano & organ

Church set up for Sunday South aisle