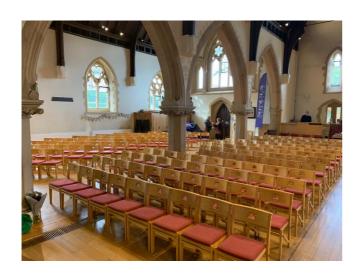

## **Church set up for Sunday**

Seats 450
380 red chairs, 70 extra chairs
Centre section seats 180
15 café tables, 15 large trestles
PA, multi-media, sound loop
Piano & organ

Church set up for Sunday South aisle

Church set up for Sunday North aisle

**Chancel and platform** 

Church set up for midweek events Café area and play area