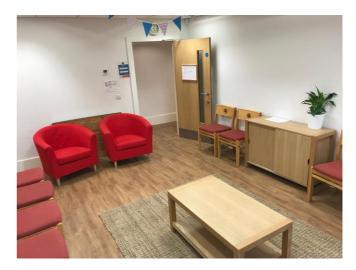

# STPAUL'S DORKING

a growing community of grace



St Paul's Church, Dorking





### Lower ground floor meeting room

Seats 20
Tables & projector available

## Fully equipped kitchen

Instant hot water boiler
Fairtrade coffee flask system
Oven, hot cupboard, microwave
Dishwasher
Serving hatches
China, cutlery, glassware
Kitchen inventory at: add link









## **Church set up for Sunday**

Seats 450
380 red chairs, 70 extra chairs
Centre section seats 180
15 café tables, 15 large trestles
PA, multi-media, sound loop
Piano & organ



Church set up for Sunday South aisle



Church set up for Sunday North aisle



**Chancel and platform** 





Church set up for midweek events Café area and play area



## Hall set up for meeting

Seats 60
Cafe tables, trestle tables
Room divider
Sound proofing
Projector available





Hall clear – 82m sq Serving hatch to kitchen