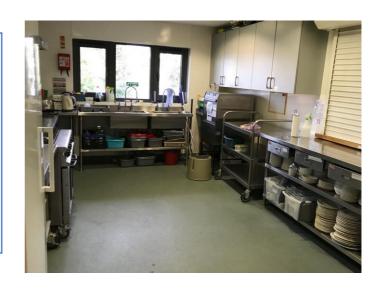

## Fully equipped kitchen

Instant hot water boiler
Fairtrade coffee flask system
Oven, hot cupboard, microwave
Dishwasher
Serving hatches
China, cutlery, glassware
Kitchen inventory at: add link