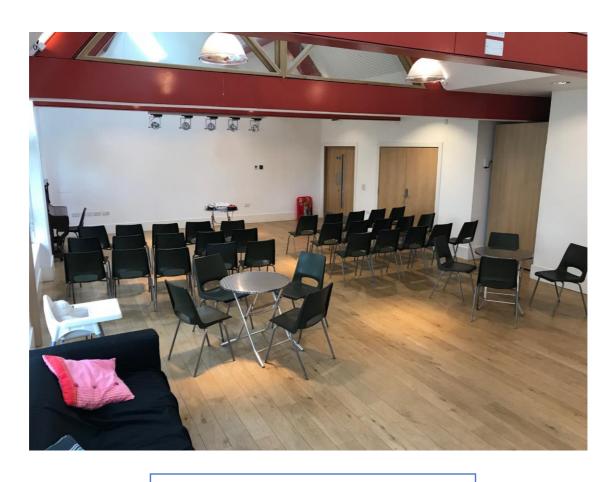

## Hall set up for meeting

Seats 60
Cafe tables, trestle tables
Room divider
Sound proofing
Projector available

Hall clear – 82m sq Serving hatch to kitchen