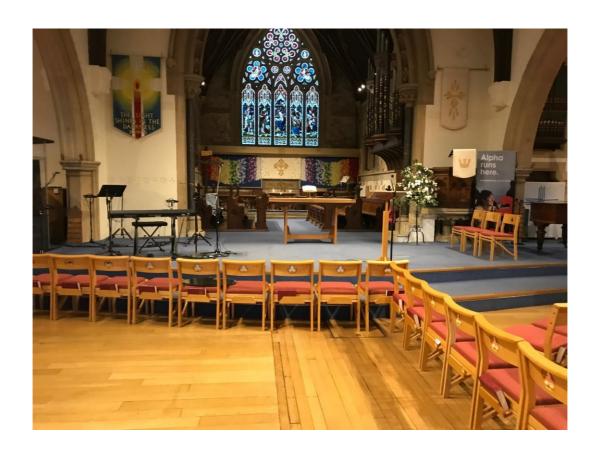

## **Church set up for Sunday**

Seats 450
380 red chairs, 70 extra chairs
Centre section seats 180
15 café tables, 15 large trestles
PA, multi-media, sound loop
Piano & organ

Church set up for Sunday South aisle

Church set up for Sunday North aisle

**Chancel and platform** 

Church set up for midweek events Café area and play area