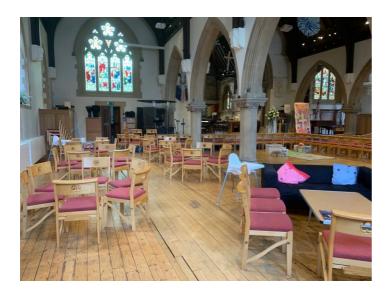

Church set up for Sunday North aisle

**Chancel and platform** 

Church set up for midweek events Café area and play area